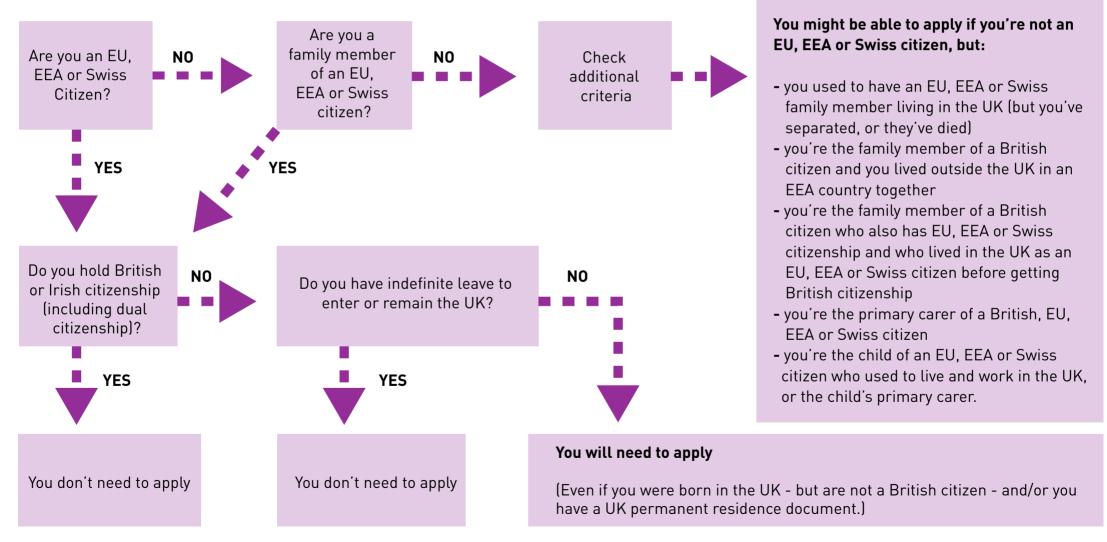

Use this flowchart as a quick guide to check eligibility. When ready to apply, individuals will need proof of identity and continuous residence, and to declare any criminal convictions.

For more information please email workforcesupply@nhsemployers.org