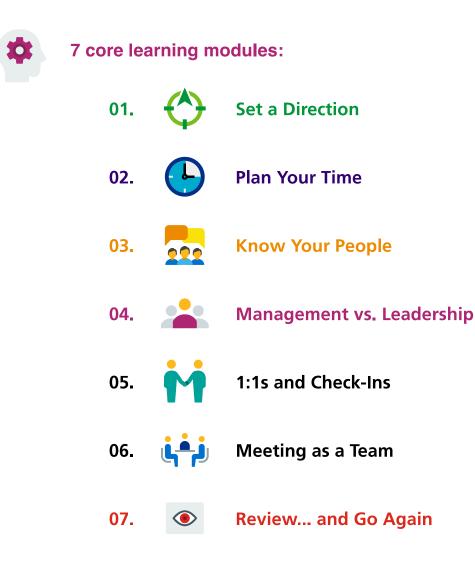

### Taking it further: Welcome to Leadership

7 core learning modules

Each module contains a range of content: video, module guide, audio file, transcript, nudges and downloadable worksheets

Laser-focused on the first 6-months in role and provides support for the first 12 months Annual license includes content re-fresh

Self-paced and self-study (approximately 8-10 hours)

🔅 🚃

Programme can be hosted on internal intranet or LMS