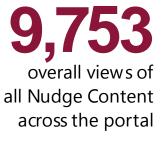

## An ongoing library of resources:

Lead Yourself, Lead Your Team, Lead Patient Experience Weekly nudges and circa 18 pieces of filmed content across the year Ongoing content planning and scheduling (Editorial Programme Board held every 6 weeks) A balance of central 'push' messages and supporting good practice 'pull' stories from our first line leaders

### How it's going so far:

859 our most popular Story Telling Episode by Simon Jarvis

views of our BuildingHealthier.co.uk launch f Im

**3,218** BuildingHealthier.co.uk average number of visits every 30 days