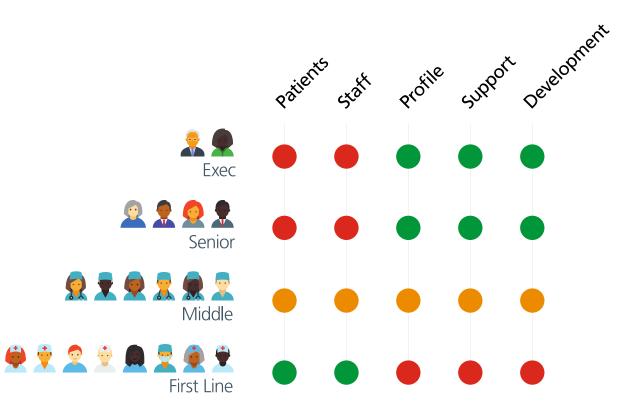

### A reminder why we're doing this:

Well-led, supported and engaged people deliver better outcomes for patients

Circa 2000 leaders at Bands 3-6 lead the majority of people working in the Trust and were largely unsupported

UHB's leadership development activity has traditionally focused on senior people Wo a ko

Workforce was identified as a key risk in 2020, including recruitment and retention

We **communicate through largely traditional channels** e.g. emails (high volume / low engagement)

### Led by the first line

**BO%** or more of a large organisation's

total employees are led by its first line managers.

First line managers are the brand ambassadors of your organisation.

What they do, your teams do, and what your teams do, your patients are talking about.