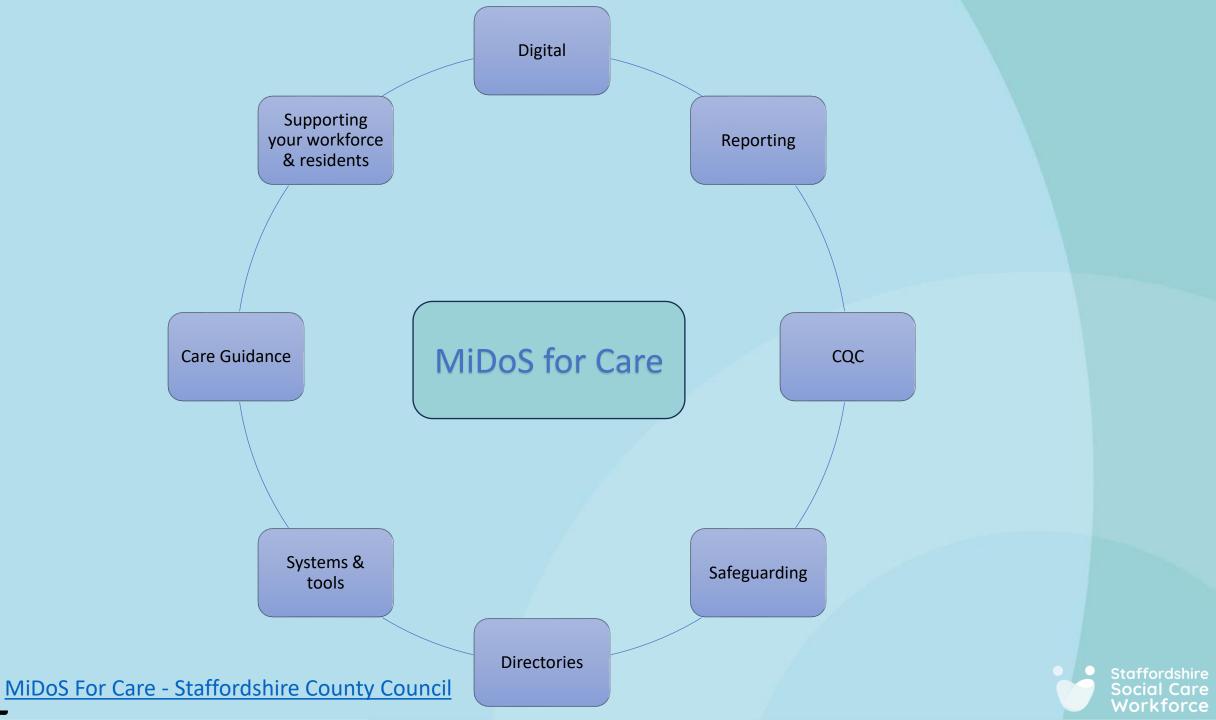

elop a more resilient care sector that enables more effective recruitment and retention in adults' and children's social care, based on personcentred and innovative ways of working - for all social care workers, including those in regulated professions, across all sectors, attracting people at every stage of their working lives, including those at the start of their career..."



<u>Staffordshire Social Care Workforce - Valuing social care in Staffordshire</u> (valuingsocialcareinstaffs.co.uk)





Staffordshire Social Care Workforce

## Get to know each other's world

Active listening & good practice

#### ASC Placements

Use data to facilitate conversation

Skills for Care

# Local intelligence

Share challenges & strengths

Finances

**Evolution** 

Staffordshire Social Care Workforce



# Thank you

Staffordshire Social Care Workforce