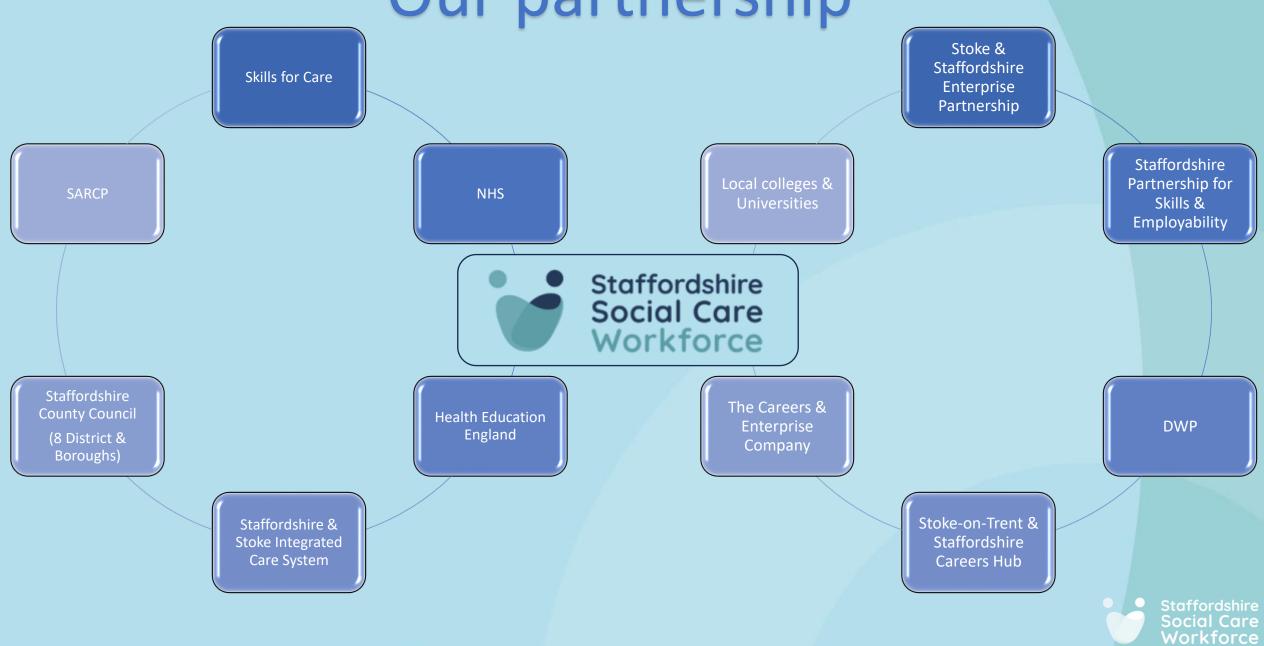

### STAFFORDSHIRE SOCIAL CARE WORKFORCE STRATEGY

VALUING CAREERS IN CARE



## Our partnership



# Our vision

"Our mission is to develop a more resilient care sector that enables more effective recruitment and retention in adults' and children's social care, based on personcentred and innovative ways of working - for all social care workers, including those in regulated professions, across all sectors, attracting people at every stage of their working lives, including those at the start of their career..."



<u>Staffordshire Social Care Workforce - Valuing social care in Staffordshire</u> (valuingsocialcareinstaffs.co.uk)





Staffordshire Social Care Workforce

## Get to know each other's world

Active listening & good practice

#### ASC Placements

Use data to facilitate conversation

Skills for Care

# Local intelligence

Share challenges & strengths

Finances

**Evolution**